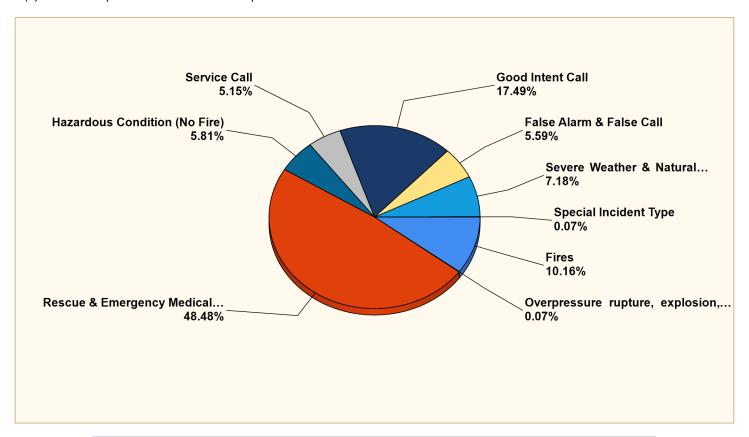

## **Breakdown by Major Incident Types for Date Range**

Zone(s): All Zones | Start Date: 01/01/2022 | End Date: 12/31/2022

| MAJOR INCIDENT TYPE                                 | # INCIDENTS | % of TOTAL |
|-----------------------------------------------------|-------------|------------|
| Fires                                               | 140         | 10.16%     |
| Overpressure rupture, explosion, overheat - no fire | 1           | 0.07%      |
| Rescue & Emergency Medical Service                  | 668         | 48.48%     |
| Hazardous Condition (No Fire)                       | 80          | 5.81%      |
| Service Call                                        | 71          | 5.15%      |
| Good Intent Call                                    | 241         | 17.49%     |
| False Alarm & False Call                            | 77          | 5.59%      |
| Severe Weather & Natural Disaster                   | 99          | 7.18%      |
| Special Incident Type                               | 1           | 0.07%      |
| TOTAL                                               | 1378        | 100%       |